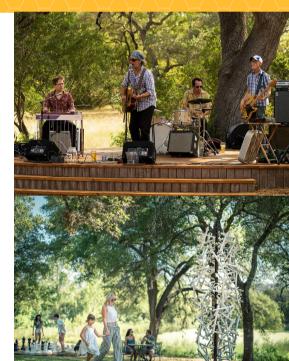

Day 1: After checking into your accommodations, head to The Hive, a community arts space at the Hill Country Galleria, where you will find the work of professional artists as well as local students and residents. Just steps from The Hive you'll find numerous Instaworthy murals and creatively designed benches throughout the Galleria to snap a pic at in-between perusing unique shops. Some of our favorite boutiques include ANVIL + AURA which sells spirited jewelry made by hand in Austin, TX, and Backroads to Oz which features one-of-a-kind metal designs combined with rustic wood accents. Once you've worked up an appetite, head to Vista Brewing for good eats and brews paired with live music showcasing some of the most talented bands, musicians and song writers in the area.

Day 2: Start your day with a relaxing walk through nature at the Bee Cave Sculpture Park, a 7-acre park with trails weaving through a combination of permanent and rotating sculptures, some of the largest Oak trees in the area and a natural spring-fed pond. Cool down inside at Contracommon while browsing one of their rotating exhibitions. The gallery hosts solo and group exhibitions, performances, film screenings and more featuring studio members as well as emerging artists local to the Austin area and beyond. Grab a mid-day bite to eat at FoliePop's, a unique pastry shop known for its customizable, French-inspired street food. Cap off your day with drinks at Jules Design Bar which combines art and drinks under one roof with their elegant cocktails, stylish interior furnishings and retail selections.